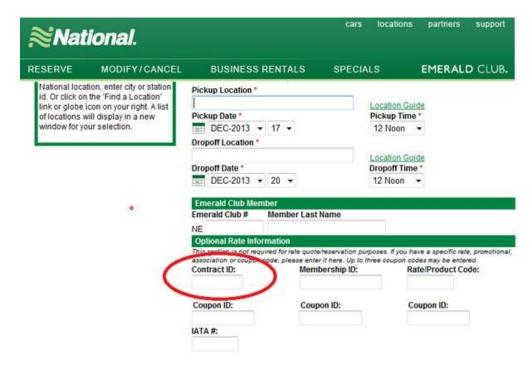

## **New Rental Process**:

a.

- 1) Search the websites for *Enterprise* and *National* to find the cheapest price
  - a. Enterprise (www.enterprise.com)
  - b. National (www.nationalcar.com)
- 2) Remember to reserve your car using our Corporate ID/ Contract ID
  - XZ17549 Language nterprise Rent a Car Business Rentals | Rent a Truck | Buy a Car | Manage Your Fleet | C Make a car rental reservation Buy a Car Rent a car in: US | Canada | UK | Ireland | Germany Used Car Deals Join Our Business Return the car to a different location rogram Pick Up Location Learn more City, State, Zip Code, Airport or Port of Call. Long Term Rentals ☐ Show airport locations only We can help Pick Up Date & Time email extras 🖂 Apr 14 Noon Sign up now Return Date & Time V 15 Noon Vehicle Class View List Renter's Age 25 and Up 🗸 Optional: Coupon, Customer, or Corporate Number Enter Corporate ID# Here Other Options >> Modify an Existing Reservation >> Print Your Receipt

((OR))

3) Complete the reservation

Example: Using our corporate discount code (XZ17549) will save you \$80.00 on a 2 day rental in Boston, MA.

\* The CWPA encourages you to use our discount code for **personal** use as well!!!\*