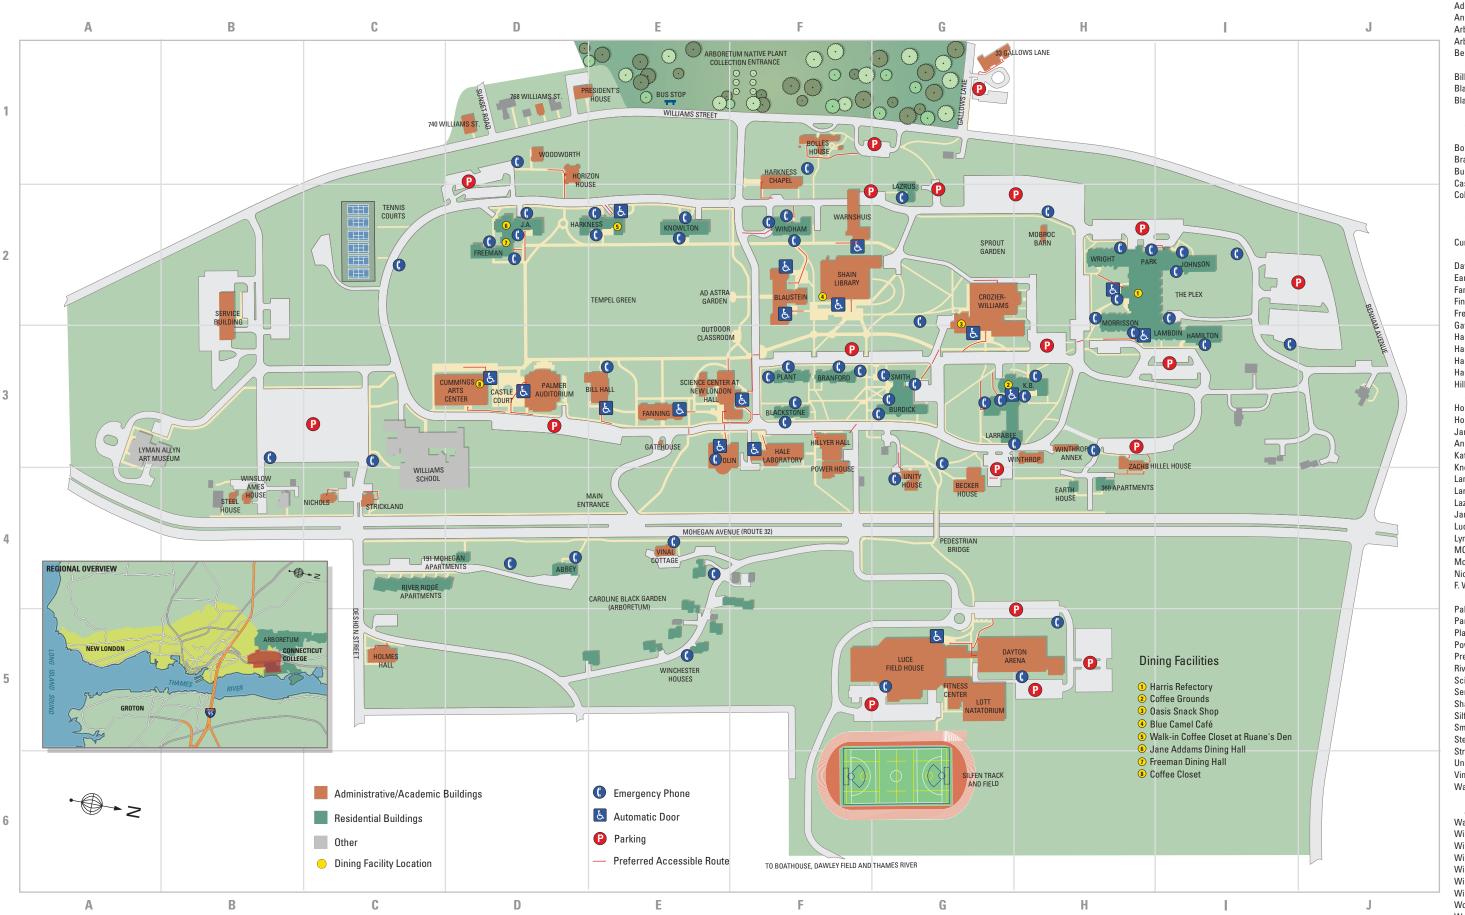

## Campus Locations (alphabetical)

```
33 Gallows Lane G1
191 Mohegan Apartments D4
360 Apartments H4
740 Williams St. D1
768 Williams St. D1
Abbey House D4
Academic Resource Center in Shain Library F2
Accessibility Services in Shain Library F2
Admission Building (Horizon House) D1
Ann and Lee Higdon Fitness Center G5
Arboretum (Caroline Black Garden) E4
Arboretum (Native Plant Collection) F1
Becker House (Alumni, Advancement,
 Communications) G4
Bill Hall E3
Blackstone House F3
Blaustein Humanities Center (Ernst Common Room,
 Hood Dining Room, Walter Commons for Global Study
  and Engagement: CCSRE, CISLA, Study Away, Global
 Learning Lab, Global Initiatives offices) F2
Bolles House F1
Branford House F3
Burdick House (Womxn's and LGBTQIA Centers) G3
Castle Court D3
College Center at Crozier-Williams (Snack Shop, Cro's
 Nest, 1941 Room, 1962 Room, Bookshop, Post Office,
 Camel Card, Community Partnerships, Holleran
 Center offices) G2
Cummings Arts Center (Evans Hall, Oliva Hall,
 Greer Music Library, art galleries) E4
Dayton Arena G5
Earth House H4
Fanning Hall (Administration, President, Registrar) E3
Financial Aid Services (Larrabee House) G3
Freeman House D2
Gatehouse E3
Hale Laboratory F3
Hamilton House I3
Harkness Chapel F1
Harkness House E2
Hillyer Hall (Tansill Theater, Printing and Mailing
 Services) F3
Holmes Hall (Children's Program) C5
Horizon House (Admission Building) D1
Jane Addams House (JA) D2
Ann Werner Johnson '68 House 12
Katharine Blunt House (KB) H3
Knowlton House E2
Lambdin House I3
Larrabee House (Financial Aid Services) G3
Lazrus House G2
Jane Cadwell Lott '36 Natatorium (swimming pool) G5
Luce Field House G5
Lyman Allyn Art Museum A3
MOBROC Barn H2
Morrisson House H2
Nichols House (Campus Safety) C4
F. W. Olin Science Center (observatory,
 Goodwin-Niering Center) E3
Palmer Auditorium D3
Park House H2
Plant House H3
Power House F4
President's House D1
River Ridge Apartments C4
Science Center at New London Hall E3
Service Building (Facilities Management) B2
Shain Library (Academic Resource Center) F2
Silfen Track and Field G6
Smith House G3
Steel House (Office of Sustainability) B4
Strickland House (Human Resources) C4
Unity House (Race and Ethnicity Programs) G4
Vinal Cottage (Career and Professional Development) E4
Walter Commons for Global Study and Engagement in
 Blaustein Humanities Center (CCSRE, CISLA, Study
 Away, Global Learning Lab, Global Initiatives offices) F2
Warnshuis Health Center F2
Williams School (secondary school) C3
Winchester Houses E5
Windham House F2
Winslow Ames House (Ammerman Center) B4
Winthrop Annex H3
Winthrop House H3
Woodworth House D1
Wright House H2
Zachs Hillel House H3
```